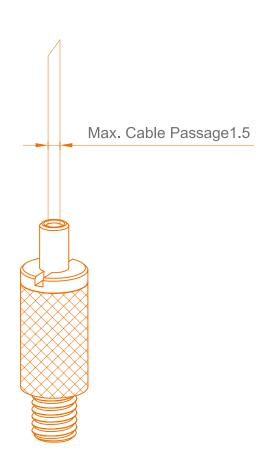

The knurled body is both aesthetically pleasing but also enables the installer to finger tighten the clutch in place.

The suspension wire passes vertically through the clutch allowing the wire to be contained inside the luminaire body. Height adjustment is simply achieved by depressing the top plunger to allow the suspension wire to pass through the clutch to a preferred level.

Safe working load is 18 kilos maximum

High quality brass, satin nickel finish

For use with 1.5mm galvanised wire

Direct attachment to a fitting

T: 01527 502211 F: 01527 502277

sales@in2components.com www.in2components.com