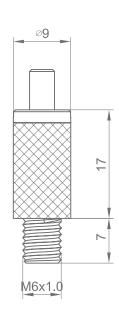

## **KEY FEATURES**

With 9mm x 17mm body dimension and an M6 male thread at its base. This allows the clutch to be assembled to the top of a fitting either in to a threaded insert or through a hole in to a separate locknut.