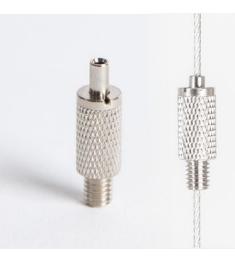

## **KEY FEATURES**

With 9mm x 17mm body dimension and an M6 male thread at its base. This allows the clutch to be assembled to the top of a fitting either in to a threaded insert or through a hole in to a separate locknut.

The knurled body is both aesthetically pleasing but also enables the installer to finger tighten the clutch in place.

The suspension wire passes vertically through the clutch allowing the wire to be contained inside the luminaire body. Height adjustment is simply achieved by depressing the top plunger to allow the suspension wire to pass through the clutch to a preferred level.

Safe working load is 18 kilos maximum

High quality brass, satin nickel finish

For use with 1.5mm galvanised wire

Direct attachment to a fitting

T: 01527 502211 F: 01527 502277

sales@in2components.com www.in2components.com