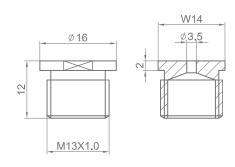

## **KEY FEATURES**

These high quality brass turned parts are finished in satin nickel.

The female boss has a tapped M6 threaded hole at the top to enable a strong connection to the ceiling.

The smaller male boss has a 3.5mm hole to allow up to three suspension wires with a pressed ferrule to be securely held, whilst allowing the wires to pass downwards to the clutch mechanisms.

The two parts can then be screwed together utilising the M13x1 threads to create a discreet top fixing for the suspension solution.

Safe working load is 18 kilos maximum

High quality brass, satin nickel finish