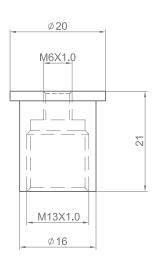

## **KEY FEATURES**

These high quality brass turned parts are finished in satin nickel.

The female boss has a tapped M6 threaded hole at the top to enable a strong connection to the ceiling.

The smaller male boss has a 3.5mm hole to allow up to three suspension wires with a pressed ferrule to be securely held, whilst allowing the wires to pass downwards to the clutch mechanisms.

The two parts can then be screwed together utilising the M13x1 threads to create a discreet top fixing for the suspension solution.

Safe working load is 18 kilos maximum

High quality brass, satin nickel finish