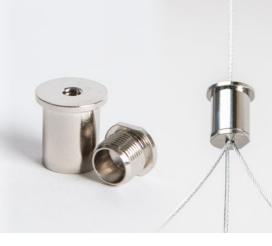

## **KEY FEATURES**

These high quality brass turned parts are finished in satin nickel.

The female boss has a tapped M6 threaded hole at the top to enable a strong connection to the ceiling.

The smaller male boss has a 3.5mm hole to allow up to three suspension wires with a pressed ferrule to be securely held, whilst allowing the wires to pass downwards to the clutch mechanisms.

The two parts can then be screwed together utilising the M13x1 threads to create a discreet top fixing for the suspension solution.

Safe working load is 18 kilos maximum

High quality brass, satin nickel finish

For use with 1.5mm galvanised wire

Suitable for 2 and 3 wire suspensions e.g pendants

#A

#E

T: 01527 502211 F: 01527 502277

sales@in2components.com www.in2components.com

82 Arthur Street, Lakeside, Redditch, B98 8JY