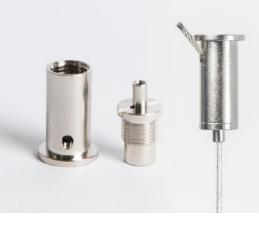

## M10 FEMALE CEILING BOSS WITH SIDE EXIT HOLE

299531006406

## **KEY FEATURES**

This high quality brass turned part is finished in satin nickel.

The female boss has a tapped M6 threaded hole at the top to enable a strong connection to the ceiling.

The internal thread is tapped M10x1mm pitch, in order to accept the male suspension clutch 2901MIS032.

The two parts can then be screwed together to create a top ceiling fix, with the ability to adjust the wire drop length.

The excess wire passes out of the assembly via a small side exit hole, where the wire can be cropped.