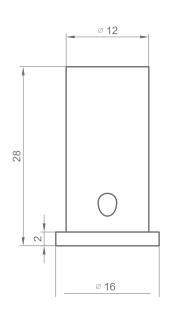

## **KEY FEATURES**

This high quality brass turned part is finished in satin nickel.

The female boss has a tapped M6 threaded hole at the top to enable a strong connection to the ceiling.

The internal thread is tapped M10x1mm pitch, in order to accept the male suspension clutch 2901MIS032.

The two parts can then be screwed together to create a top ceiling fix, with the ability to adjust the wire drop length.

The excess wire passes out of the assembly via a small side exit hole, where the wire can be cropped.