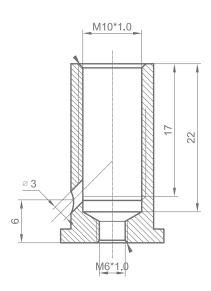

## **KEY FEATURES**

This high quality brass turned part is finished in satin nickel.

The female boss has a tapped M6 threaded hole at the top to enable a strong connection to the ceiling.

The internal thread is tapped M10x1mm pitch, in order to accept the male suspension clutch 2901MIS032.

The two parts can then be screwed together to create a top ceiling fix, with the ability to adjust the wire drop length.

The excess wire passes out of the assembly via a small side exit hole, where the wire can be cropped.